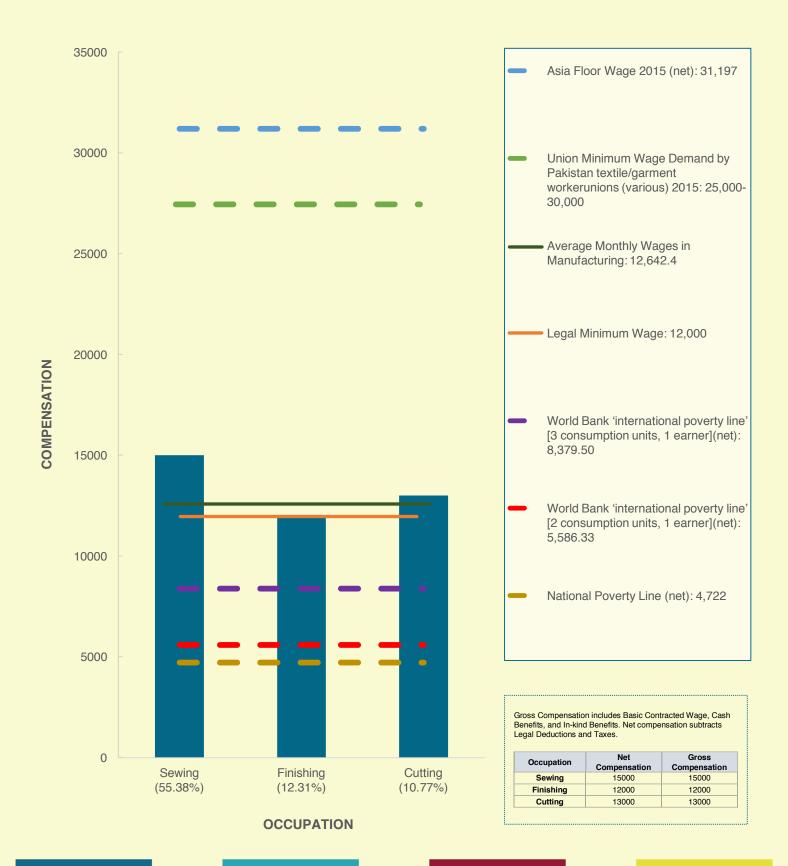

## MEDIAN FACTORY COMPENSATION COMPARED TO BENCHMARKS **PAKISTAN (1)** Currency: Pakistani Rupee (PKR)

## MEDIAN FACTORY COMPENSATION COMPARED TO BENCHMARKS **PAKISTAN (2)** Currency: Pakistani Rupee (PKR)

## MEDIAN FACTORY COMPENSATION COMPARED TO BENCHMARKS **PAKISTAN (3)** Currency: Pakistani Rupee (PKR)

**OCCUPATION** 