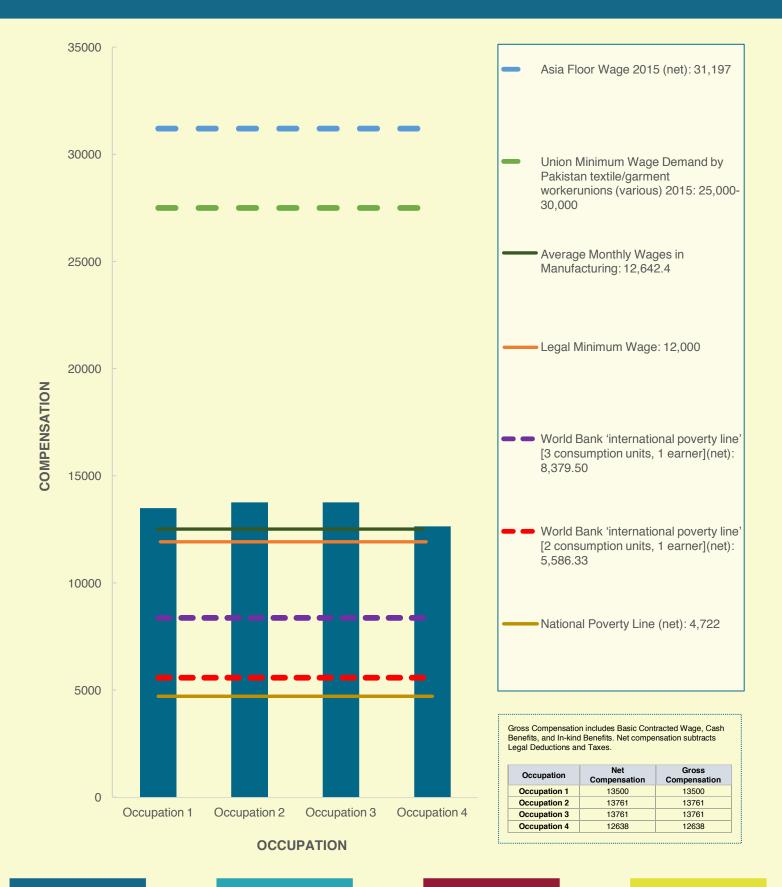

## MEDIAN FACTORY COMPENSATION COMPARED TO BENCHMARKS **PAKISTAN (1)** Currency: Pakistani Rupee (PKR)