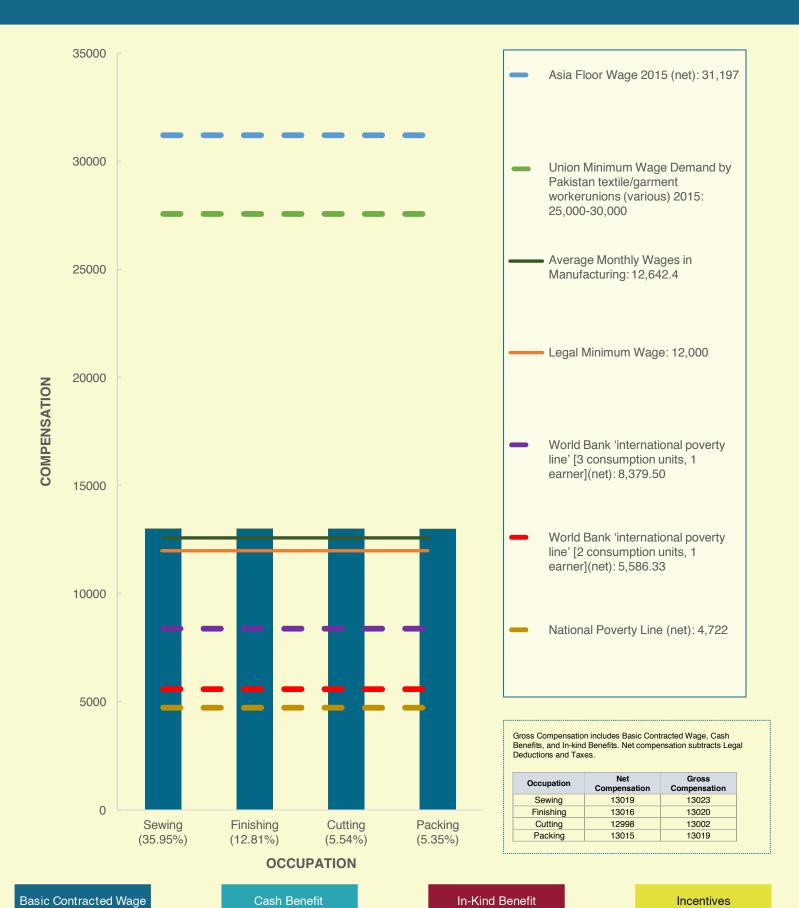

## MEDIAN FACTORY COMPENSATION COMPARED TO BENCHMARKS **PAKISTAN (2)** Currency: Pakistani Rupee (PKR)