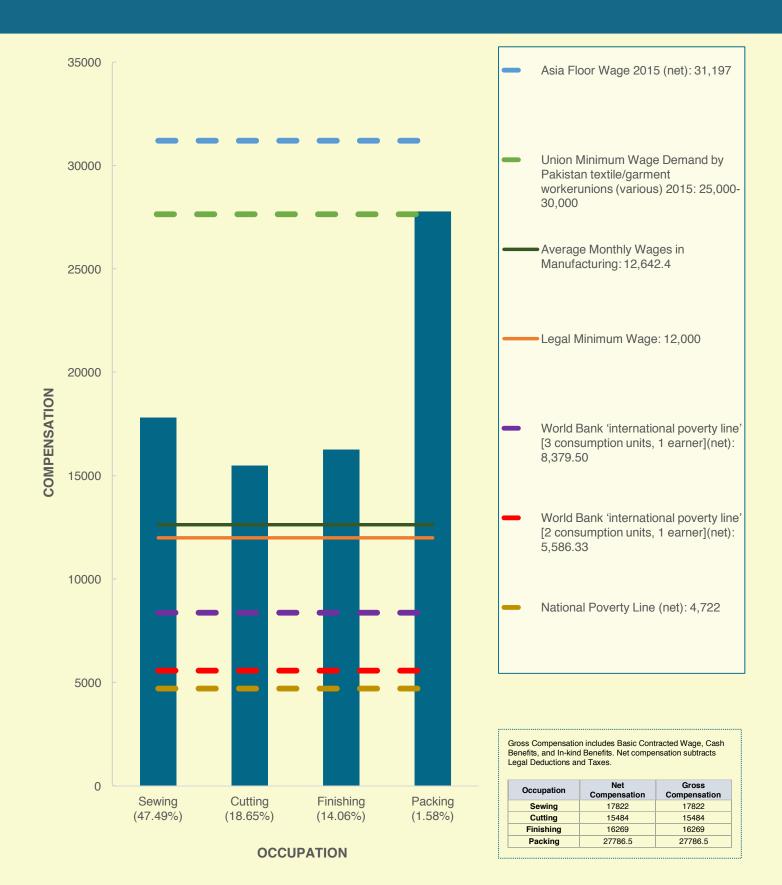

## MEDIAN FACTORY COMPENSATION COMPARED TO BENCHMARKS **PAKISTAN (3)** Currency: Pakistani Rupee (PKR)

**OCCUPATION** 

## MEDIAN FACTORY COMPENSATION COMPARED TO BENCHMARKS **PAKISTAN (4)** *Currency: Pakistani Rupee (PKR)*