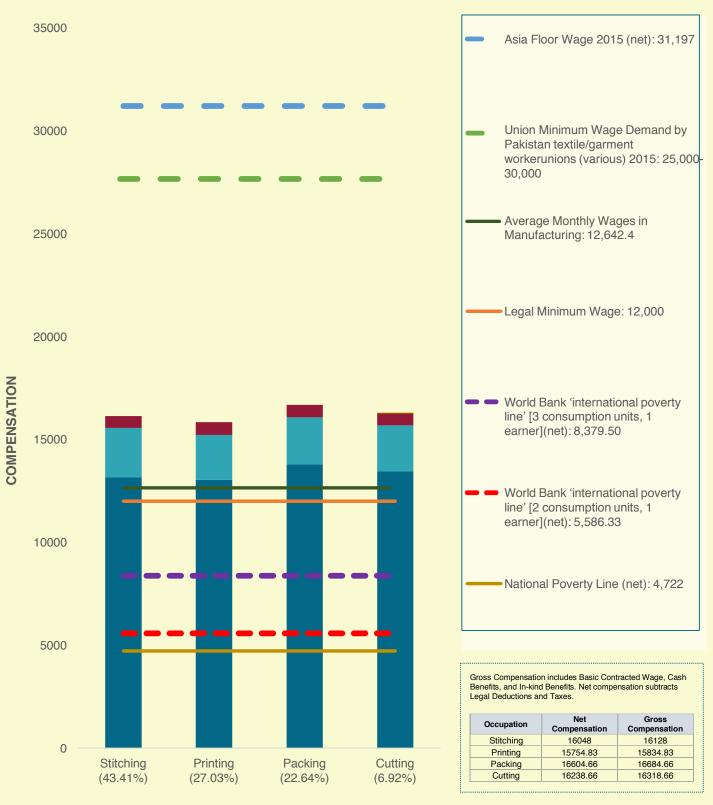

## MEDIAN FACTORY COMPENSATION COMPARED TO BENCHMARKS **PAKISTAN (3)** Currency: Pakistani Rupee (PKR)

**OCCUPATION** 