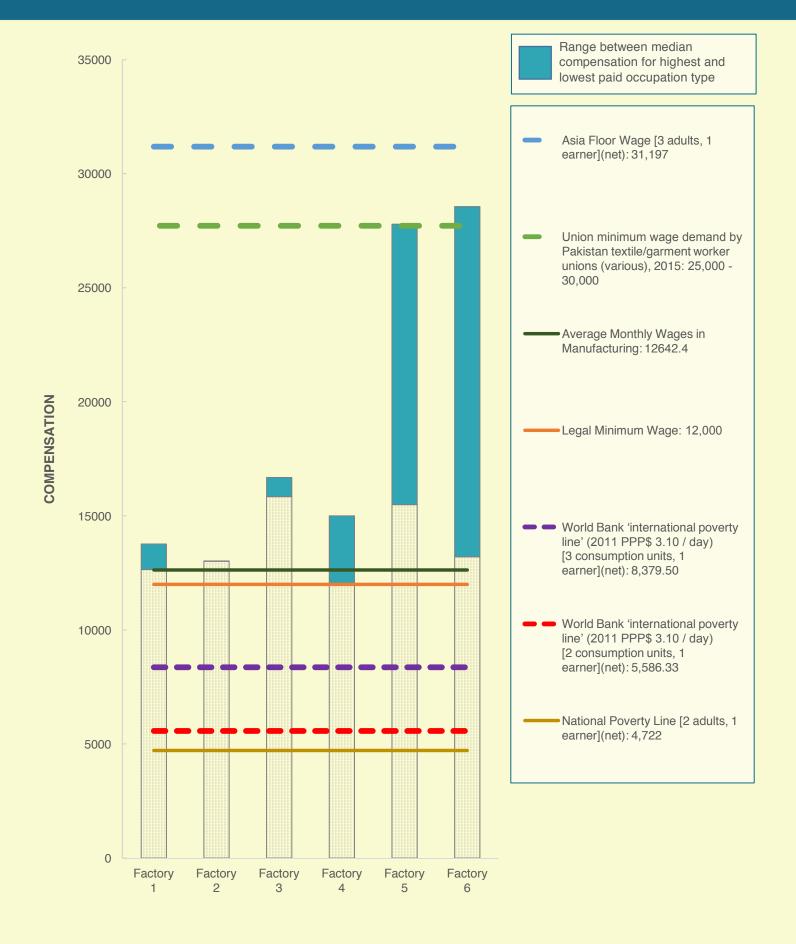

# COMPENSATION COMPARISON ACROSS FACTORIES **PAKISTAN** Currency: Pakistani Rupee (PKR)