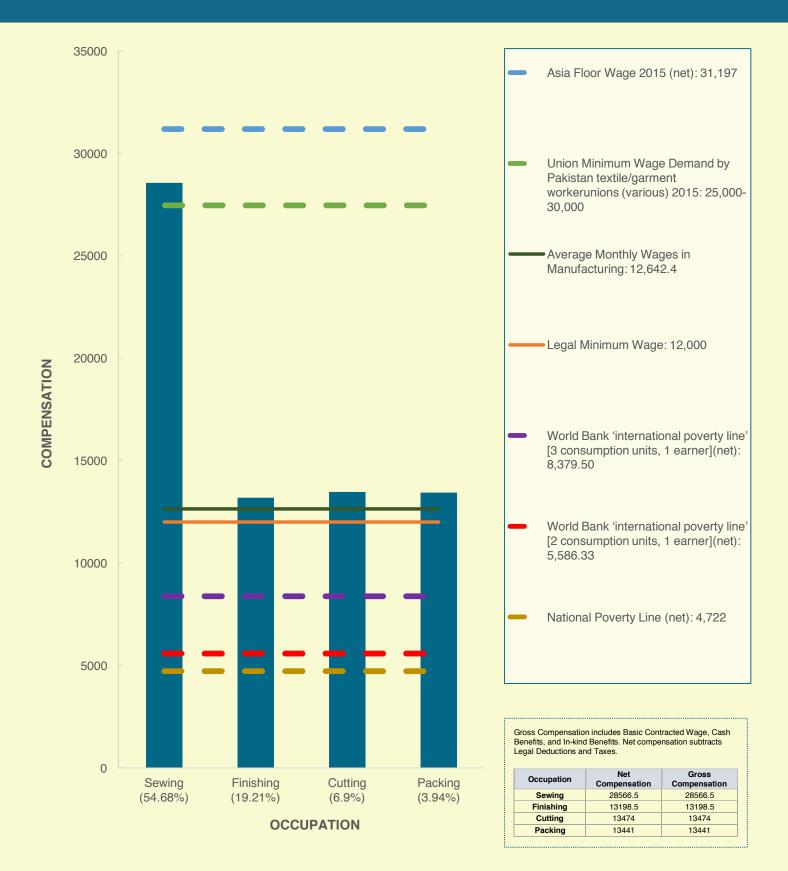

## MEDIAN FACTORY COMPENSATION COMPARED TO BENCHMARKS **PAKISTAN (4)** *Currency: Pakistani Rupee (PKR)*

## MEDIAN FACTORY COMPENSATION COMPARED TO BENCHMARKS **PAKISTAN (5)** Currency: Pakistani Rupee (PKR)

## MEDIAN FACTORY COMPENSATION COMPARED TO BENCHMARKS **PAKISTAN (6)** Currency: Pakistani Rupee (PKR)